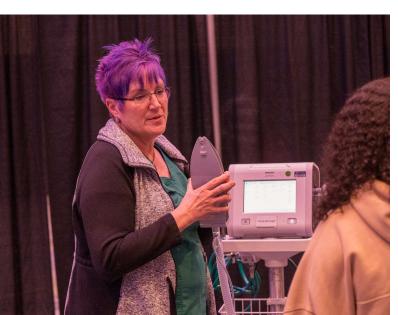

## Notes – Equipment Needs

| Ventilation with Pig Lungs                                     | COGNIZANCE                            |  |  |
|----------------------------------------------------------------|---------------------------------------|--|--|
|                                                                | OhioHealth - Leah                     |  |  |
| 2 TV Monitors                                                  | Courtney - Aspyr                      |  |  |
| POWER!                                                         |                                       |  |  |
|                                                                |                                       |  |  |
|                                                                |                                       |  |  |
|                                                                |                                       |  |  |
|                                                                |                                       |  |  |
|                                                                |                                       |  |  |
| Bronchoscopies & Intubation                                    | COGNIZANCE                            |  |  |
| Bronchoscopies & Intubation  1 Monitor – 65"                   | COGNIZANCE Courtney!                  |  |  |
|                                                                |                                       |  |  |
| 1 Monitor – 65"                                                | Courtney!                             |  |  |
| 1 Monitor – 65"  Bronchoscope – 1                              | Courtney! OSUWMC, Susan               |  |  |
| 1 Monitor – 65"  Bronchoscope – 1  With monitor and lung model | Courtney! OSUWMC, Susan OSUWMC, Susan |  |  |