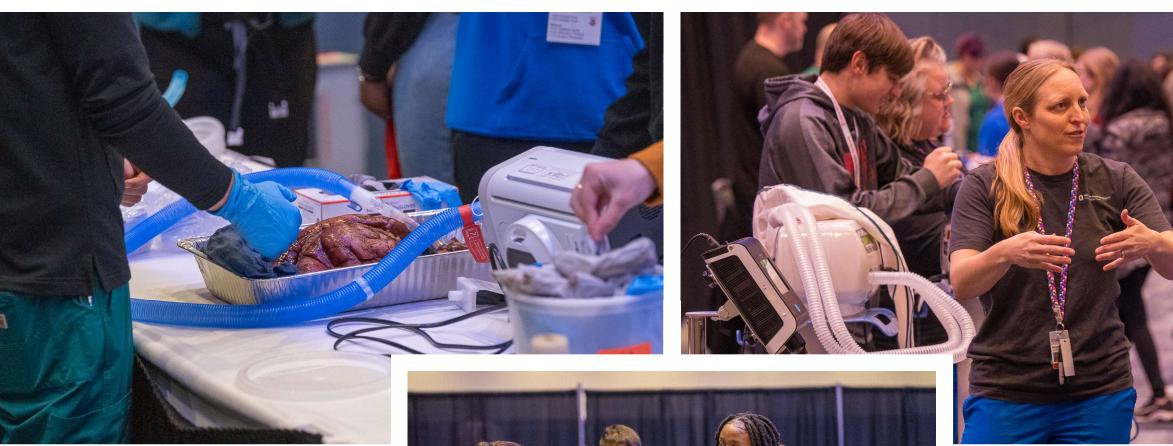

## Notes – Equipment Needs

| Ventilation with Pig Lungs                                     | COGNIZANCE                            |  |  |
|----------------------------------------------------------------|---------------------------------------|--|--|
|                                                                | OhioHealth - Leah                     |  |  |
| 2 TV Monitors                                                  | Courtney - Aspyr                      |  |  |
| POWER!                                                         |                                       |  |  |
|                                                                |                                       |  |  |
|                                                                |                                       |  |  |
|                                                                |                                       |  |  |
|                                                                |                                       |  |  |
|                                                                |                                       |  |  |
| Bronchoscopies & Intubation                                    | COGNIZANCE                            |  |  |
| Bronchoscopies & Intubation  1 Monitor – 65"                   | COGNIZANCE Courtney!                  |  |  |
|                                                                |                                       |  |  |
| 1 Monitor – 65"                                                | Courtney!                             |  |  |
| 1 Monitor – 65"  Bronchoscope – 1                              | Courtney! OSUWMC, Susan               |  |  |
| 1 Monitor – 65"  Bronchoscope – 1  With monitor and lung model | Courtney! OSUWMC, Susan OSUWMC, Susan |  |  |