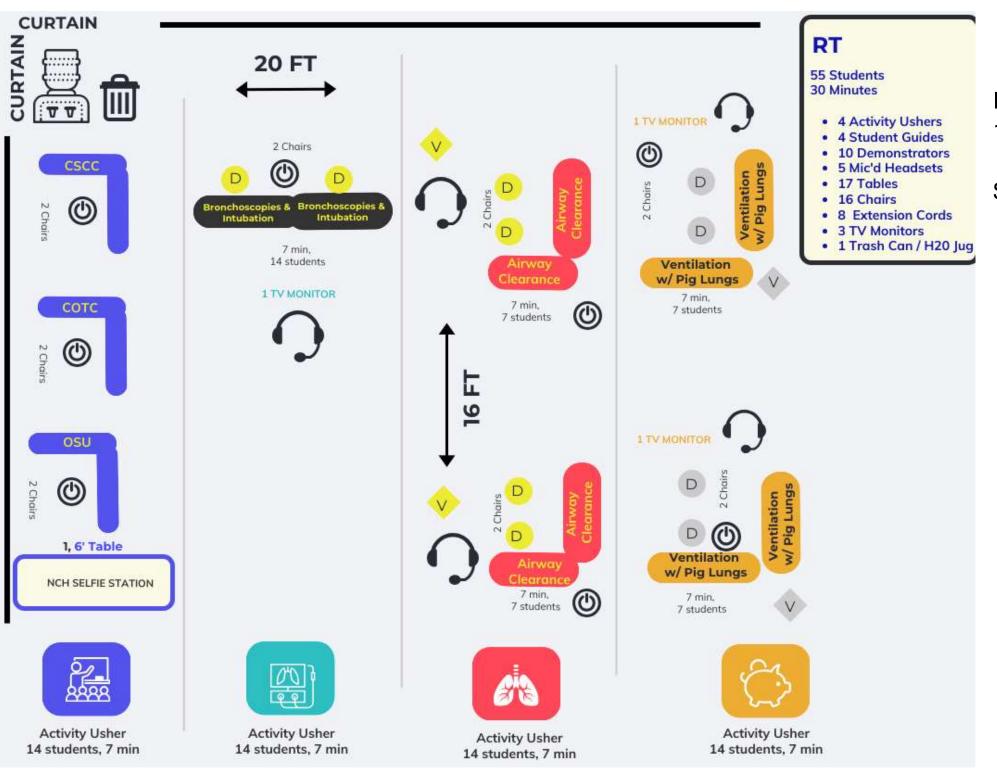

## Notes – Equipment Needs

| Ventilation with Pig Lungs                                     | COGNIZANCE                            |  |  |
|----------------------------------------------------------------|---------------------------------------|--|--|
|                                                                | OhioHealth - Leah                     |  |  |
| 2 TV Monitors                                                  | Courtney - Aspyr                      |  |  |
| POWER!                                                         |                                       |  |  |
|                                                                |                                       |  |  |
|                                                                |                                       |  |  |
|                                                                |                                       |  |  |
|                                                                |                                       |  |  |
|                                                                |                                       |  |  |
| Bronchoscopies & Intubation                                    | COGNIZANCE                            |  |  |
| Bronchoscopies & Intubation  1 Monitor – 65"                   | COGNIZANCE Courtney!                  |  |  |
|                                                                |                                       |  |  |
| 1 Monitor – 65"                                                | Courtney!                             |  |  |
| 1 Monitor – 65"  Bronchoscope – 1                              | Courtney! OSUWMC, Susan               |  |  |
| 1 Monitor – 65"  Bronchoscope – 1  With monitor and lung model | Courtney! OSUWMC, Susan OSUWMC, Susan |  |  |

## Notes – Equipment Needs

| Airway Clearance          | COGNIZANCE          |
|---------------------------|---------------------|
| Chest Vests - 3           | NCH (2), OSUWMC (1) |
| Portable Spirometer / PFT | Lisa Phelps, OSU    |
|                           |                     |
| NCH Selfie Station        | Amber               |
|                           |                     |
|                           |                     |