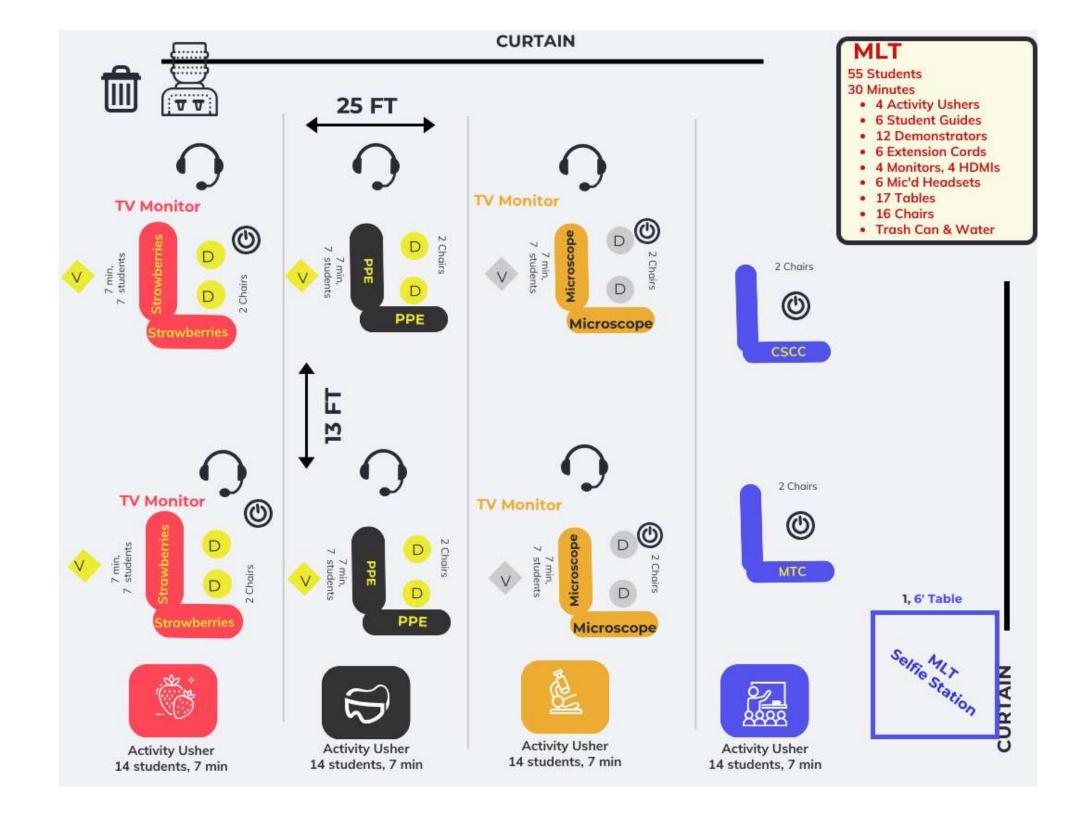

## Activity Instructions to be inserted here

- Strawberries instructions coming from Heather
- Microscopes hematology, blood films
  - Identify infectious diseases, gram stains
  - Visual props identical images

## Notes – Equipment Needs

| Strawberries                  | COGNIZANCE |  |
|-------------------------------|------------|--|
| Strawberries                  | NCH        |  |
| Ziplock Bags, Disposable Cups | NCH        |  |
| Applicator Sticks             | NCH        |  |
| Monitors, 2                   | Aspyr      |  |
|                               |            |  |
|                               |            |  |
|                               |            |  |

| Microscope                          | COGNIZANCE      |
|-------------------------------------|-----------------|
| 6 Microscopes (3 per set of tables) | NCH             |
| <mark>2 Monitors</mark>             | OKI Productions |
|                                     |                 |
|                                     |                 |
|                                     |                 |
|                                     |                 |

## Notes – Equipment Needs

| PPE Don / Doff                | COGNIZANCE               |  |
|-------------------------------|--------------------------|--|
| Gloves – Double Glove         | OSUWMC - Erin            |  |
| Disposable Lab Coats to Reuse | OSUWMC – Erin            |  |
| Kid Paint / Paper Plates      | OSUWMC – Erin            |  |
|                               |                          |  |
| MLT Selfie Station            | Bridgette Adams - OSUWMC |  |
|                               |                          |  |
|                               |                          |  |