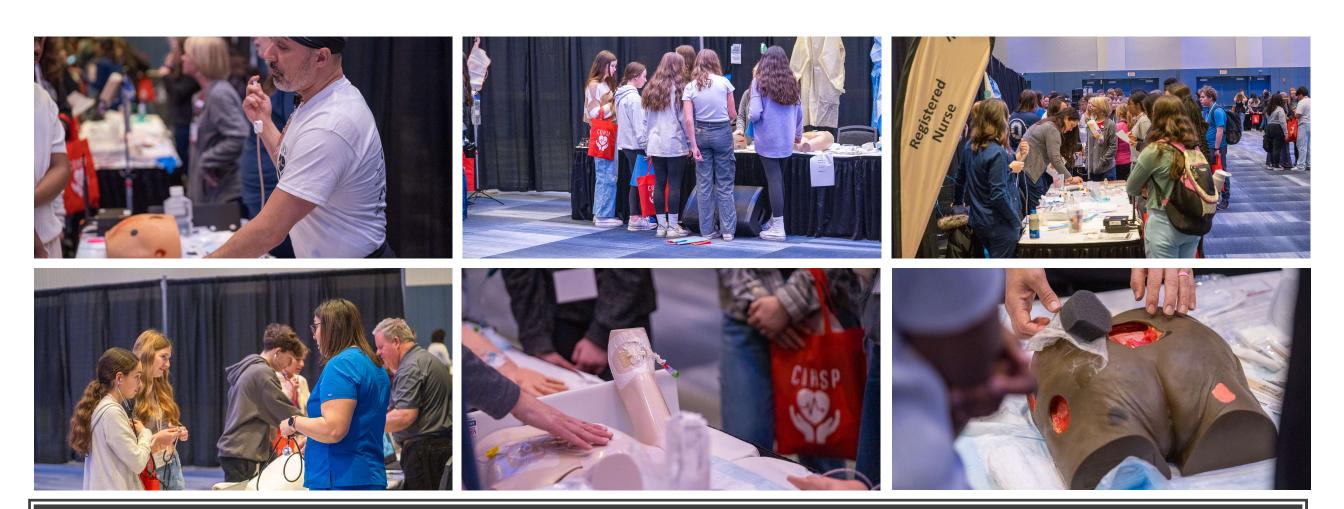

|
|                             | LABOR IN Straight time       |                                   | (412004000000000000000000000000000000000 | \$60/ hr     | <u>-</u>        |
|                             | _ LABOR IN Over time         |                                   |                                          | \$110/ hr    |                 |
| 3                           | _ LABOR OUT Straight time    |                                   |                                          | \$60/ hr     | <u></u>         |
|                             | _ LABOR OUT Over time        |                                   |                                          | \$110/ hr    | <u>.</u>        |

## Activity instructions to be inserted here

• Coming Feb. 14<sup>th</sup>!



This past March



## This past March