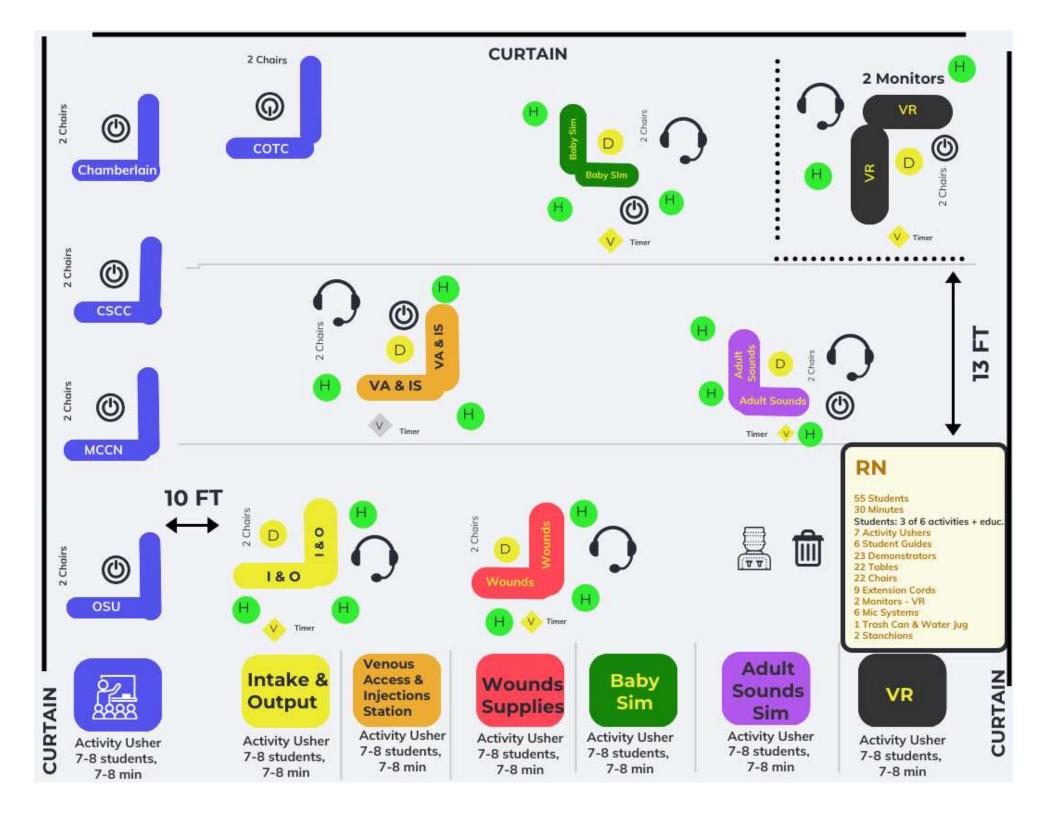

Tape out area on Tuesday morning!

Things will be more spread out across the area as it's 100' wide!