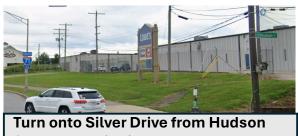

Street (Lowe's sign)

Turn RIGHT onto E. 20th Avenue from Silver Dr. (OhioHealth Performance Center sign).

Stay on 20<sup>th</sup> Avenue, heading past the OhioHealth Performance Center

Stay on 20<sup>th</sup> Avenue, heading left around the bend