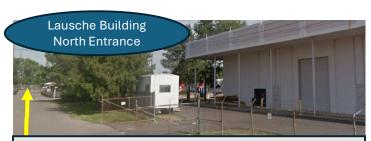

## Exit 112 "Hudson Street" to Silver Drive

When approaching the event gate,

parking fee is \$7 (cash/card).

| Order                | Waypoints                                                                                                                                       | Visual                            | GPS Link                                                                                      |
|----------------------|-------------------------------------------------------------------------------------------------------------------------------------------------|-----------------------------------|-----------------------------------------------------------------------------------------------|
| First                | OhioHealth Performance Center – turn right onto 20 <sup>th</sup> Avenue keep going along 20 <sup>th</sup> Avenue south to the Lausche Building. | Black OhioHealth<br>Monument Sign | https://maps.app.goo.gl/mkSvu<br>KrUuzVWEox5A<br>1 Black and Gold Blvd,<br>Columbus, OH 43211 |
| Second               | Lausche Building                                                                                                                                | Signage on Fence                  | https://maps.app.goo.gl/JJVtj5<br>WvG37r5WAG7                                                 |
| Long-Term<br>Parking | Long-Term Parking north of<br>Lausche Building                                                                                                  | Take Maco Ave to the North Lot    | https://maps.app.goo.gl/pTkgtk<br>MCQWzrgdSK7                                                 |