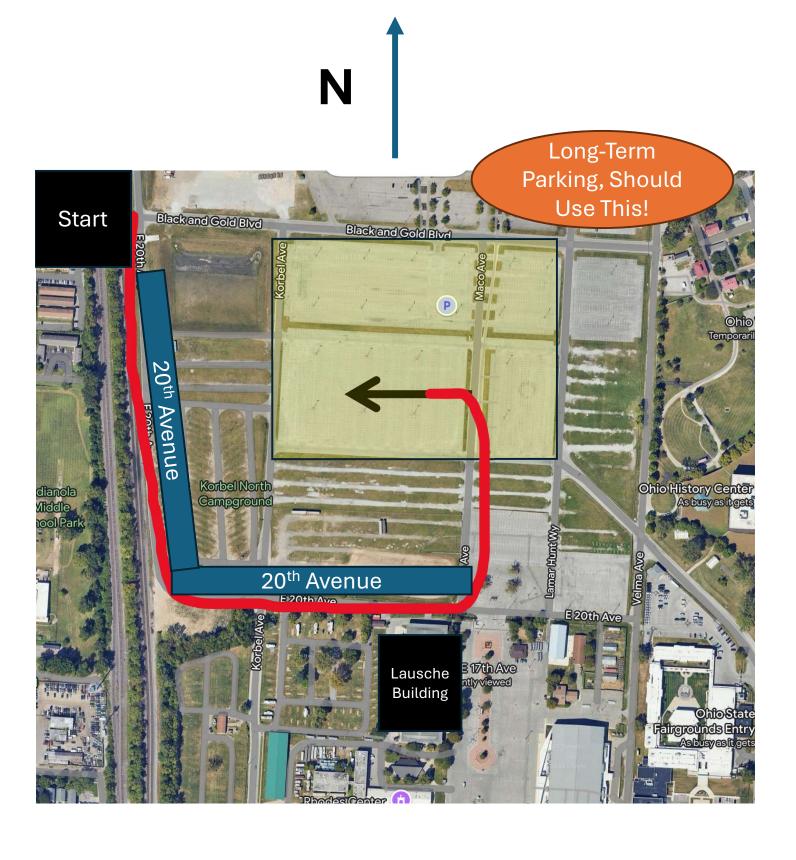

## **Healthcare Summit Directions**

Ohio Expo Center - Lausche Building 717 E. 17th Avenue Columbus, OH 43211 (don't put this address in your GPS as the initial direction)

From I-71, take

## Exit 112 "Hudson Street" to Silver Drive

When approaching the event gate,

parking fee is \$7 (cash/card).

| Order                | Waypoints                                                                                                                                       | Visual                            | GPS Link                                                                                      |
|----------------------|-------------------------------------------------------------------------------------------------------------------------------------------------|-----------------------------------|-----------------------------------------------------------------------------------------------|
| First                | OhioHealth Performance Center – turn right onto 20 <sup>th</sup> Avenue keep going along 20 <sup>th</sup> Avenue south to the Lausche Building. | Black OhioHealth<br>Monument Sign | https://maps.app.goo.gl/mkSvu<br>KrUuzVWEox5A<br>1 Black and Gold Blvd,<br>Columbus, OH 43211 |
| Second               | Lausche Building                                                                                                                                | Signage on Fence                  | https://maps.app.goo.gl/JJVtj5<br>WvG37r5WAG7                                                 |
| Long-Term<br>Parking | Long-Term Parking north of<br>Lausche Building                                                                                                  | Take Maco Ave to the North Lot    | https://maps.app.goo.gl/pTkgtk<br>MCQWzrgdSK7                                                 |

Street (Lowe's sign)

Turn RIGHT onto E. 20th Avenue from Silver Dr. (OhioHealth Performance Center sign).

Stay on 20<sup>th</sup> Avenue, heading past the OhioHealth Performance Center

Stay on 20<sup>th</sup> Avenue, heading left around the bend

Stay on 20<sup>th</sup> Avenue, turn LEFT just past the gate house

Drove straight past the Lausche Building. Keep going straight and turn left on Maco Ave for Long Term Parking