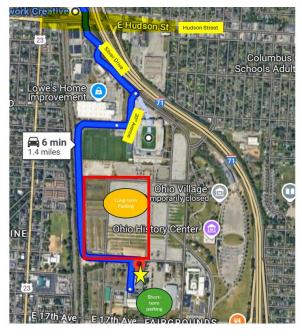

## **Healthcare Summit Directions**

Ohio Expo Center - Lausche Building 717 E. 17th Avenue Columbus, OH 43211 (don't put this address in your GPS as the initial direction)

From I-71, take

## Exit 112 "Hudson Street" to Silver Drive

When approaching the event gate,

parking fee is \$7 (cash/card).

| Order                | Waypoints                                                                                                                                       | Visual                            | GPS Link                                                                                      |
|----------------------|-------------------------------------------------------------------------------------------------------------------------------------------------|-----------------------------------|-----------------------------------------------------------------------------------------------|
| First                | OhioHealth Performance Center – turn right onto 20 <sup>th</sup> Avenue keep going along 20 <sup>th</sup> Avenue south to the Lausche Building. | Black OhioHealth<br>Monument Sign | https://maps.app.goo.gl/mkSvu<br>KrUuzVWEox5A<br>1 Black and Gold Blvd,<br>Columbus, OH 43211 |
| Second               | Lausche Building                                                                                                                                | Signage on Fence                  | https://maps.app.goo.gl/JJVtj5<br>WvG37r5WAG7                                                 |
| Long-Term<br>Parking | Long-Term Parking north of<br>Lausche Building                                                                                                  | Take Maco Ave to the North Lot    | https://maps.app.goo.gl/pTkgtk<br>MCQWzrgdSK7                                                 |