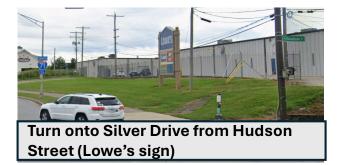

## Exit 112 "Hudson Street" to Silver Drive

When approaching the event gate,

say "School Bus for Healthcare Summit"

& get parking pass (if needed).

| Order                | Waypoints                                                                                                                                       | Visual                            | GPS Link                                                                                      |
|----------------------|-------------------------------------------------------------------------------------------------------------------------------------------------|-----------------------------------|-----------------------------------------------------------------------------------------------|
| First                | OhioHealth Performance Center – turn right onto 20 <sup>th</sup> avenue keep going along 20 <sup>th</sup> Avenue south to the Lausche Building. | Black OhioHealth<br>Monument Sign | https://maps.app.goo.gl/mkSvu<br>KrUuzVWEox5A<br>1 Black and Gold Blvd,<br>Columbus, OH 43211 |
| Second               | Lausche Building                                                                                                                                | Signage on Fence                  | https://maps.app.goo.gl/JJVtj5<br>WvG37r5WAG7                                                 |
| Long-Term<br>Parking | Long-Term Parking north of<br>Lausche Building                                                                                                  | Take Maco Ave to the North Lot    | https://maps.app.goo.gl/pTkgtk<br>MCQWzrgdSK7                                                 |