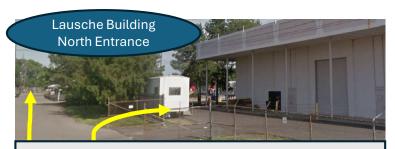

## Exit 112 "Hudson Street" to Silver Drive

When approaching the event gate,

say "School Bus for Healthcare Summit"

& get parking pass (if needed).

| Order                | Waypoints                                                                                                                                       | Visual                            | GPS Link                                                                                      |
|----------------------|-------------------------------------------------------------------------------------------------------------------------------------------------|-----------------------------------|-----------------------------------------------------------------------------------------------|
| First                | OhioHealth Performance Center – turn right onto 20 <sup>th</sup> avenue keep going along 20 <sup>th</sup> Avenue south to the Lausche Building. | Black OhioHealth<br>Monument Sign | https://maps.app.goo.gl/mkSvu<br>KrUuzVWEox5A<br>1 Black and Gold Blvd,<br>Columbus, OH 43211 |
| Second               | Lausche Building                                                                                                                                | Signage on Fence                  | https://maps.app.goo.gl/JJVtj5<br>WvG37r5WAG7                                                 |
| Long-Term<br>Parking | Long-Term Parking north of<br>Lausche Building                                                                                                  | Take Maco Ave to the North Lot    | https://maps.app.goo.gl/pTkgtk<br>MCQWzrgdSK7                                                 |

Stay on 20<sup>th</sup> Avenue, turn LEFT just past the gate house

Student Drop Off. Keep going straight for Long Term Parking (make LEFT on Maco Avenue) just ahead.

| Time               | Activity                |
|--------------------|-------------------------|
| 9:00 am – 10:55 am | Group 1 Students (~525) |
| 11:15 am – 1:10 pm | Group 2 Students (~525) |