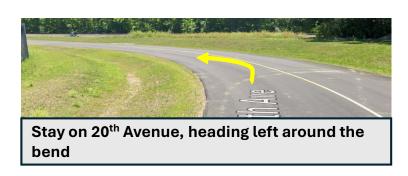

Stay on 20<sup>th</sup> Avenue, turn LEFT just past the gate house

Student Drop Off. Keep going straight for Long Term Parking (make LEFT on Maco Avenue) just ahead.

| Time               | Activity                |
|--------------------|-------------------------|
| 9:00 am – 10:55 am | Group 1 Students (~525) |
| 11:15 am – 1:10 pm | Group 2 Students (~525) |