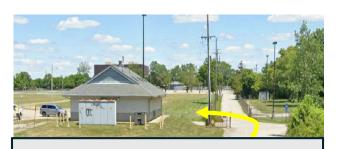

## Exit 112 "Hudson Street" to Silver Drive

When approaching the event gate,

say "School Bus for Healthcare Summit"

& get parking pass (if needed).

| Order                | Waypoints                                                                                                                                       | Visual                            | GPS Link                                                                                      |
|----------------------|-------------------------------------------------------------------------------------------------------------------------------------------------|-----------------------------------|-----------------------------------------------------------------------------------------------|
| First                | OhioHealth Performance Center – turn right onto 20 <sup>th</sup> avenue keep going along 20 <sup>th</sup> Avenue south to the Lausche Building. | Black OhioHealth<br>Monument Sign | https://maps.app.goo.gl/mkSvu<br>KrUuzVWEox5A<br>1 Black and Gold Blvd,<br>Columbus, OH 43211 |
| Second               | Lausche Building                                                                                                                                | Signage on Fence                  | https://maps.app.goo.gl/JJVtj5<br>WvG37r5WAG7                                                 |
| Long-Term<br>Parking | Long-Term Parking north of<br>Lausche Building                                                                                                  | Take Maco Ave to the North Lot    | https://maps.app.goo.gl/pTkgtk<br>MCQWzrgdSK7                                                 |