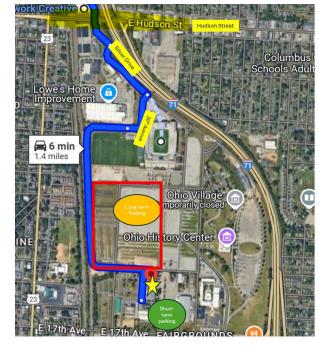

## **Healthcare Summit Directions**

Ohio Expo Center – Lausche Building 717 E. 17<sup>th</sup> Avenue Columbus, OH 43211 (don't put this address in your GPS as the initial direction)

## From I-71, take

## Exit 112 "Hudson Street" to Silver Drive

When approaching the event gate,

say "School Bus for Healthcare Summit"

& get parking pass (if needed).

| Order                | Waypoints                                                                                                                                       | Visual                            | GPS Link                                                                                      |
|----------------------|-------------------------------------------------------------------------------------------------------------------------------------------------|-----------------------------------|-----------------------------------------------------------------------------------------------|
| First                | OhioHealth Performance Center – turn right onto 20 <sup>th</sup> avenue keep going along 20 <sup>th</sup> Avenue south to the Lausche Building. | Black OhioHealth<br>Monument Sign | https://maps.app.goo.gl/mkSvu<br>KrUuzVWEox5A<br>1 Black and Gold Blvd,<br>Columbus, OH 43211 |
| Second               | Lausche Building                                                                                                                                | Signage on Fence                  | https://maps.app.goo.gl/JJVtj5<br>WvG37r5WAG7                                                 |
| Long-Term<br>Parking | Long-Term Parking north of<br>Lausche Building                                                                                                  | Take Maco Ave to the North Lot    | https://maps.app.goo.gl/pTkgtk<br>MCQWzrgdSK7                                                 |