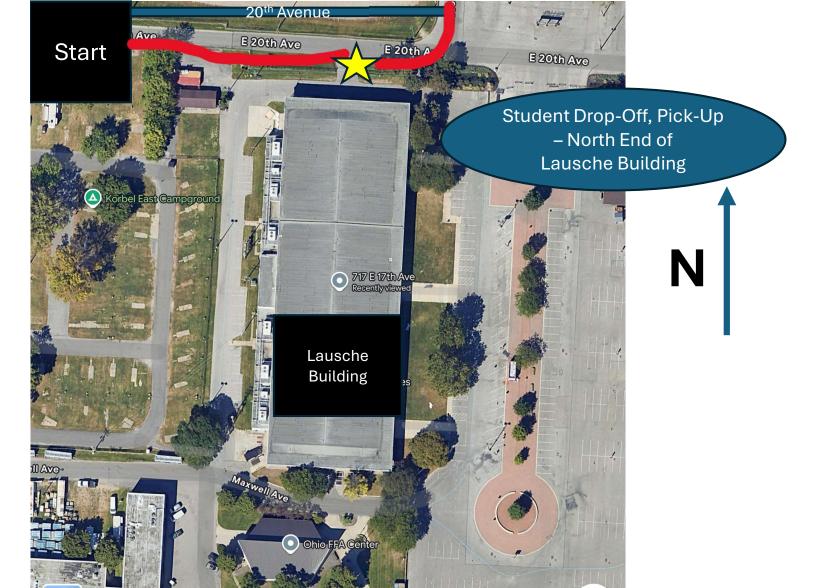

Stay on 20<sup>th</sup> Avenue, turn LEFT just past the gate house

Student Drop Off. Keep going straight for Long Term Parking (make LEFT on Maco Avenue) just ahead.

| Time               | Activity                |
|--------------------|-------------------------|
| 9:00 am – 10:55 am | Group 1 Students (~525) |
| 11:15 am – 1:10 pm | Group 2 Students (~525) |