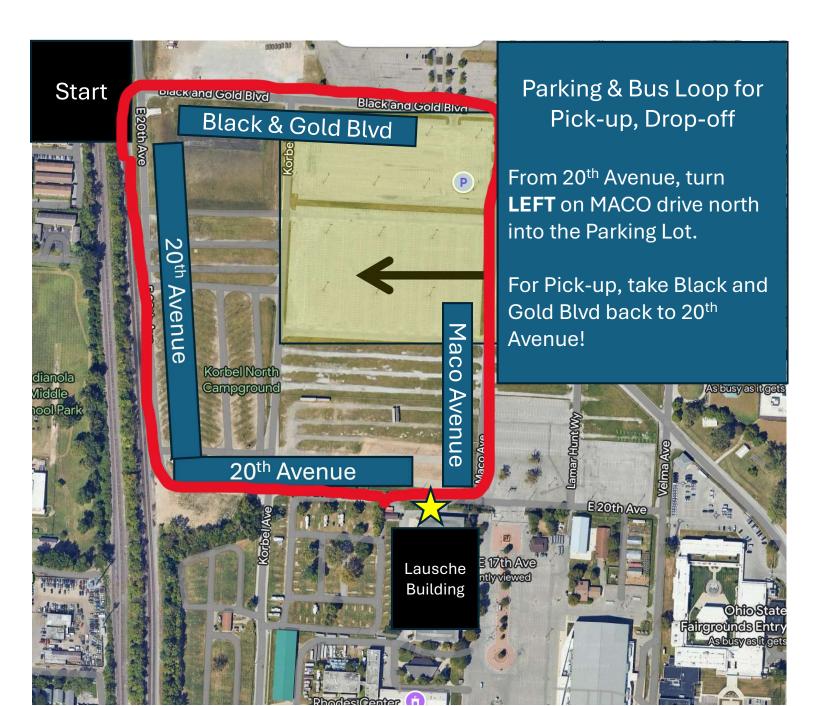

## Exit 112 "Hudson Street" to Silver Drive

When approaching the event gate,

say "School Bus for Healthcare Summit"

& get parking pass (if needed).

| Order                | Waypoints                                                                                                                                       | Visual                            | GPS Link                                                                                      |
|----------------------|-------------------------------------------------------------------------------------------------------------------------------------------------|-----------------------------------|-----------------------------------------------------------------------------------------------|
| First                | OhioHealth Performance Center – turn right onto 20 <sup>th</sup> avenue keep going along 20 <sup>th</sup> Avenue south to the Lausche Building. | Black OhioHealth<br>Monument Sign | https://maps.app.goo.gl/mkSvu<br>KrUuzVWEox5A<br>1 Black and Gold Blvd,<br>Columbus, OH 43211 |
| Second               | Lausche Building                                                                                                                                | Signage on Fence                  | https://maps.app.goo.gl/JJVtj5<br>WvG37r5WAG7                                                 |
| Long-Term<br>Parking | Long-Term Parking north of<br>Lausche Building                                                                                                  | Take Maco Ave to the North Lot    | https://maps.app.goo.gl/pTkgtk<br>MCQWzrgdSK7                                                 |

Stay on 20<sup>th</sup> Avenue, turn LEFT just past the gate house

Student Drop Off. Keep going straight for Long Term Parking (make LEFT on Maco Avenue) just ahead.

| Time               | Activity                |
|--------------------|-------------------------|
| 9:00 am – 10:55 am | Group 1 Students (~525) |
| 11:15 am – 1:10 pm | Group 2 Students (~525) |